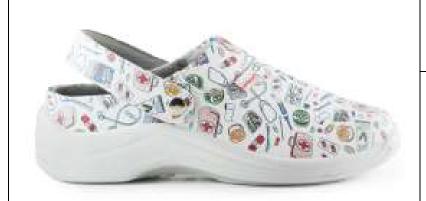

## SAN COLORS

**CE ISO EN 20347** 

San Colors is a shoe with sublimation prints specially designed for the professionals of health field. Manufactured by direct injection, the upper and the sole are made in one piece. There is no stitching or gluing between the upper and the sole.

- -The sole, **single-density PU** brings to the shoe light, flexibility, shock absorption, resistance to hydrocarbons and waterproof properties.
- -The upper, made of **On micro** textile offers resistance, breathability and waterproof.
- -**Dermodry Coolmax lining** highly resistant with thermal comfort (material with no chrome) and antibacterial protection.
- -**Insole On Micro** over PU foam with antibacteriaprotection Thermy-Tex, antistatic resistance and amplified comfort.

SIZES 36 a 45

COLORS WHITE

Reference COLORSCLOG

Description COLORS CLOG