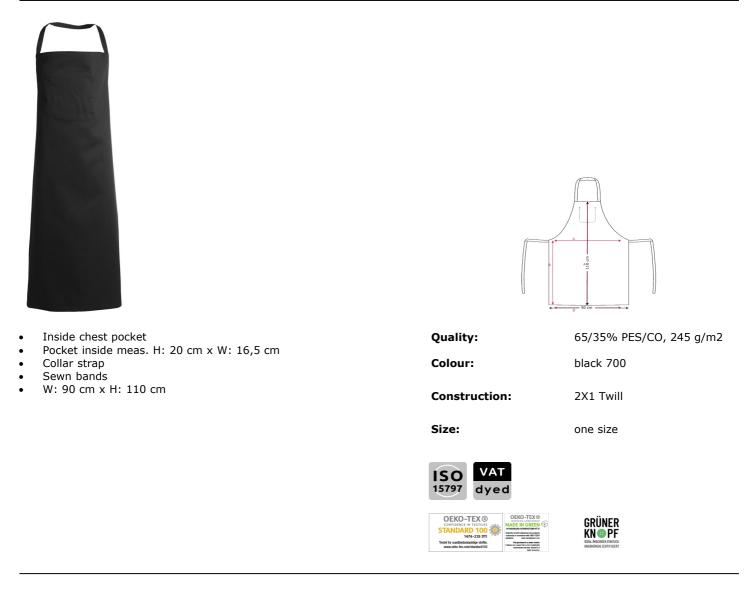

3151-2-0-0-700

## Extra wide bib apron





## $\boxtimes \boxtimes \boxtimes \boxtimes \boxtimes \oslash \oslash$

## Washing instructions

Can be washed according to ISO15797. The garments should always be washed before use. Wash before use, by recommended temperature. Colour loss can occur with the use of disinfectants.

To avoid creases the machine should not be filled more than 2/3.

Measurement tolerance +/- 1 cm. All measurements are in cm. Expected measurements after approx. 3 times wash.

|                     |   | UNI |
|---------------------|---|-----|
| Length center front | А | 108 |
| Waist width         | С | 90  |
| Bottom width        | D | 90  |