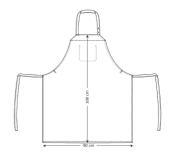

## Extra wide bib apron

- Pocket inside meas. H: 20 cm x W: 16,5 cm
- Adjustable neck strap with button and buttonhole
- Buttons are suitable for mangling
- Sewn bands
- Straps for hanging up in a steamer
- W: 90 cm x H: 108 cm

Measurement tolerance +/- 1 cm. All measurements are in cm. Expected measurements after approx. 3 times wash.

|                     |   | UNI |
|---------------------|---|-----|
| Length center front | Α | 108 |
| Waistwidth          | С | 90  |