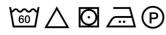

## Washing instructions

Can be washed according to ISO15797. The garments should always be washed before use. Wash before use, by recommended temperature.

To avoid creases the machine should not be filled more than 2/3.