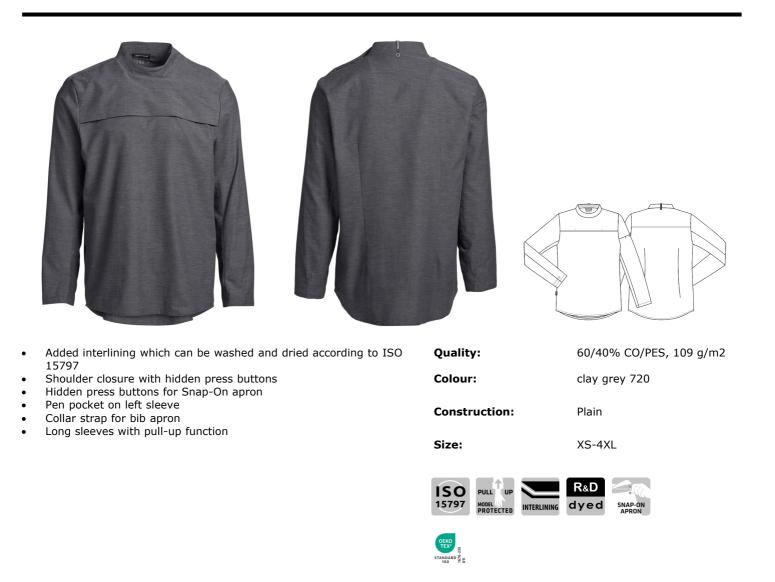

25235-1959-0-0-720

## Men's popover shirt





## $\textcircled{1}{2} \land \textcircled{2} \land \textcircled{2}$

## Washing instructions

Can be washed according to ISO15797. The garments should always be washed before use. Wash before use, by recommended temperature. Colour loss can occur with the use of disinfectants.

To avoid creases the machine should not be filled more than 2/3.

Measurement tolerance +/- 1 cm. Expected measurements after approx. 3 times wash. All measurements are in cm.

|               |   | XS   | S     | М     | L     | XL    | 2XL   | 3XL   | 4XL   |
|---------------|---|------|-------|-------|-------|-------|-------|-------|-------|
| Chest width   | А | 97   | 105   | 113   | 121   | 129   | 137   | 145   | 155   |
| Bottom width  | С | 99,5 | 107,5 | 115,5 | 123,5 | 131,5 | 139,5 | 147,5 | 157,5 |
|