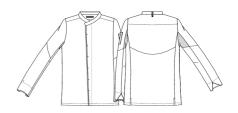

## Gourmet chef jacket

Modern fit

· A mixture of classic chef jacket and a modern chef shirt

Stand up collar

Collar strap for bib apron

Front with bartacks for easy access to press buttons

• Hidden press buttons

Divided pen pocket on left sleeve

The back is cut in bias for more comfort and freedom to move

Long sleeves in an ergonomic cut

 Breathable jersey under the sleeves, which gives a better comfort and freedom to move

• Sleeve cut which does not lift up the whole jacket during movement

Practical elastic band to easily pull up sleeves

Cuffs

Side slits

**Quality:** 50/50% CLY/PES, 215 g/m2

Colour: white 101

Construction: 2X1 Twill