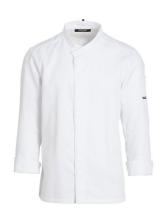

## Gourmet chef jacket

Modern fit

· A mixture of classic chef jacket and a modern chef shirt

Stand up collar

Collar strap for bib apron

Front with bartacks for easy access to press buttons

• Hidden press buttons

Divided pen pocket on left sleeve

The back is cut in bias for more comfort and freedom to move

Long sleeves in an ergonomic cut

 Breathable jersey under the sleeves, which gives a better comfort and freedom to move

• Sleeve cut which does not lift up the whole jacket during movement

Practical elastic band to easily pull up sleeves

Cuffs

Side slits

**Quality:** 50/50% CLY/PES, 215 g/m2

Colour: white 101

Construction: 2X1 Twill