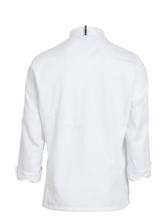

## Gourmet chef jacket

Modern fit

· A mixture of classic chef jacket and a modern chef shirt

Stand up collar

Collar strap for bib apron

Front with bartacks for easy access to press buttons

• Hidden press buttons

Divided pen pocket on left sleeve

The back is cut in bias for more comfort and freedom to move

Long sleeves in an ergonomic cut

 Breathable jersey under the sleeves, which gives a better comfort and freedom to move

• Sleeve cut which does not lift up the whole jacket during movement

Practical elastic band to easily pull up sleeves

Cuffs

Side slits

**Quality:** 50/50% CLY/PES, 215 g/m2

Colour: white 101

Construction: 2X1 Twill